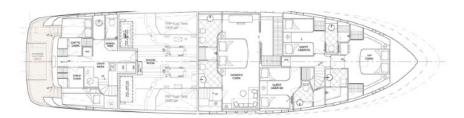

#### « TOP TEN LONG RANGE CRUISER » BY SOUTHERN BOATING

The Selene 92 Ocean Explorer is the result of an international collaboration of designers and architects under Howard Chen's design team leadership. Working with renowned Dutch architect Guido De Groot we have developed a contemporary long range yacht whilst capitalising on our quality construction and reputation for experience and innovation in the displacement yacht sector. A first look at the 92 shows a number of the Selene family traits with her powerful raised pilothouse, Portuguese bridge, and bulbous bow. But a contemporary twist is also apparent in the addition of the large side windows in the hull and stainless anchor pockets. She is sure to appeal to existing owners and big boat enthusiasts alike and takes the simple and proven concept of the fuel efficient and seaworthy long range yacht to a new level of luxury that is intended to compete directly with the finest European yards, but with all of the advantages of GRP. Equipped with twin 475HP engines from MTU's 60 series, the Selene 92 carries more than 23 000 litres of fuel giving enough range to get to reach the Marquesas from the West coast of the United States. What is catching eyes is an unusual combination of modern styling and vibes and the capabilities of an ocean cruiser. Where most trawlers are tall, square and blunt, the Selene 92 Ocean Explorer is graceful and curvaceous. The Selene 92 has four staterooms; three guest cabins and a full-beam owner's cabin, a laundry room and a crew area with two cabins and a mess area. In November 2017, the Selene 92 Explorer was listed by Southern Boating as one of the « Top Ten Long Range Cruisers ».

| FUEL: 23 000 L                      |
|-------------------------------------|
| WATER: 800 USG                      |
| INTERIOR: 4 cabins, + 2 crew cabins |
| SPEED: 10 kts                       |
|                                     |