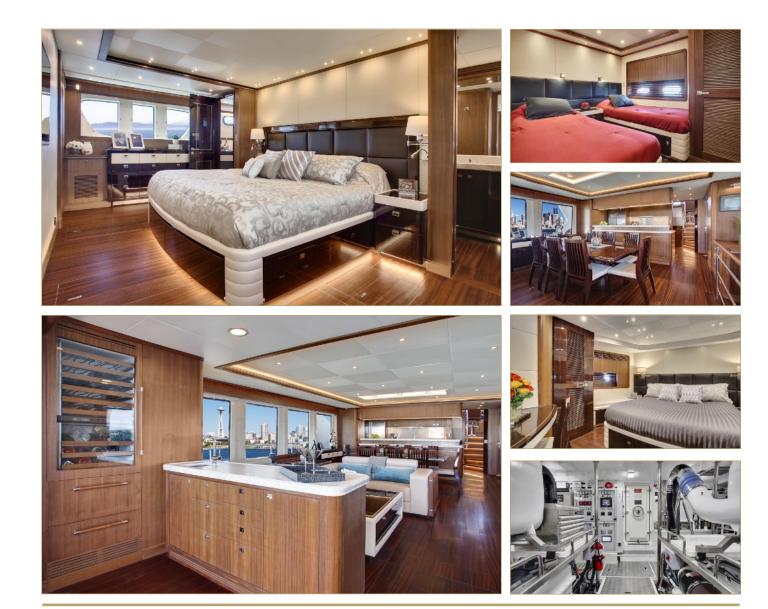

#### « TOP TEN LONG RANGE CRUISER » BY SOUTHERN BOATING

The Selene 92 Ocean Explorer is the result of an international collaboration of designers and architects under Howard Chen's design team leadership. Working with renowned Dutch architect Guido De Groot we have developed a contemporary long range yacht whilst capitalising on our quality construction and reputation for experience and innovation in the displacement yacht sector. A first look at the 92 shows a number of the Selene family traits with her powerful raised pilothouse, Portuguese bridge, and bulbous bow. But a contemporary twist is also apparent in the addition of the large side windows in the hull and stainless anchor pockets. She is sure to appeal to existing owners and big boat enthusiasts alike and takes the simple and proven concept of the fuel efficient and seaworthy long range yacht to a new level of luxury that is intended to compete directly with the finest European yards, but with all of the advantages of GRP. Equipped with twin 475HP engines from MTU's 60 series, the Selene 92 carries more than 23 000 litres of fuel giving enough range to get to reach the Marquesas from the West coast of the United States. What is catching eyes is an unusual combination of modern styling and vibes and the capabilities of an ocean cruiser. Where most trawlers are tall, square and blunt, the Selene 92 Ocean Explorer is graceful and curvaceous. The Selene 92 has four staterooms; three guest cabins and a full-beam owner's cabin, a laundry room and a crew area with two cabins and a mess area. In November 2017, the Selene 92 Explorer was listed by Southern Boating as one of the « Top Ten Long Range Cruisers ».