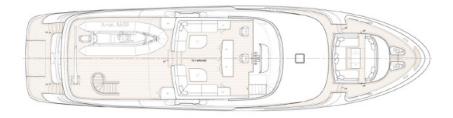

#### « TOP TEN LONG RANGE CRUISER » BY SOUTHERN BOATING

The Selene 92 Ocean Explorer is the result of an international collaboration of designers and architects under Howard Chen's design team leadership. Working with renowned Dutch architect Guido De Groot we have developed a contemporary long range yacht whilst capitalising on our quality construction and reputation for experience and innovation in the displacement yacht sector. A first look at the 92 shows a number of the Selene family traits with her powerful raised pilothouse, Portuguese bridge, and bulbous bow. But a contemporary twist is also apparent in the addition of the large side windows in the hull and stainless anchor pockets. She is sure to appeal to existing owners and big boat enthusiasts alike and takes the simple and proven concept of the fuel efficient and seaworthy long range yacht to a new level of luxury that is intended to compete directly with the finest European yards, but with all of the advantages of GRP. Equipped with twin 475HP engines from MTU's 60 series, the Selene 92 carries more than 23 000 litres of fuel giving enough range to get to reach the Marquesas from the West coast of the United States. What is catching eyes is an unusual combination of modern styling and vibes and the capabilities of an ocean cruiser. Where most trawlers are tall, square and blunt, the Selene 92 Ocean Explorer is graceful and curvaceous. The Selene 92 has four staterooms; three guest cabins and a full-beam owner's cabin, a laundry room and a crew area with two cabins and a mess area. In November 2017, the Selene 92 Explorer was listed by Southern Boating as one of the « Top Ten Long Range Cruisers ».

| FUEL: 23 000 L                      |
|-------------------------------------|
| WATER: 800 USG                      |
| INTERIOR: 4 cabins, + 2 crew cabins |
| SPEED: 10 kts                       |
|                                     |