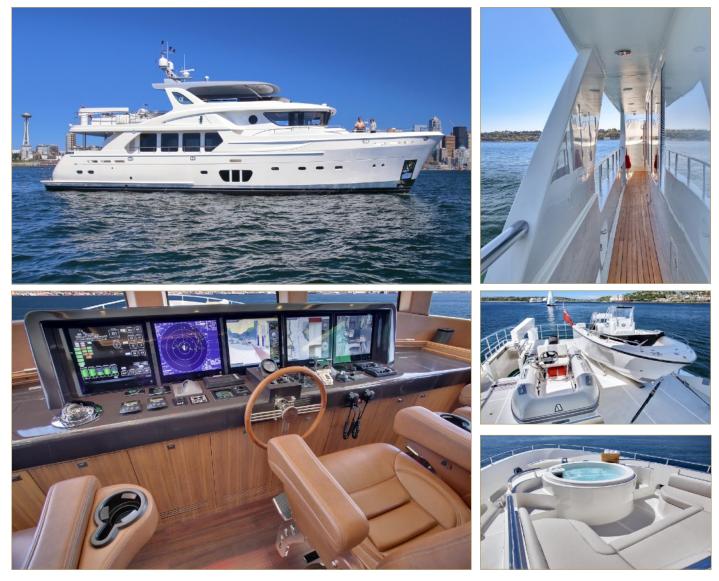

## **SELENE 92 OCEAN EXPLORER**

#### « TOP TEN LONG RANGE CRUISER » BY SOUTHERN BOATING

The Selene 92 Ocean Explorer is the result of an international collaboration of designers and architects under Howard Chen's design team leadership. Working with renowned Dutch architect Guido De Groot we have developed a contemporary long range yacht whilst capitalising on our quality construction and reputation for experience and innovation in the displacement yacht sector. A first look at the 92 shows a number of the Selene family traits with her powerful raised pilothouse, Portuguese bridge, and bulbous bow. But a contemporary twist is also apparent in the addition of the large side windows in the hull and stainless anchor pockets. She is sure to appeal to existing owners and big boat enthusiasts alike and takes the simple and proven concept of the fuel efficient and seaworthy long range yacht to a new level of luxury that is intended to compete directly with the finest European yards, but with all of the advantages of GRP. Equipped with twin 475HP engines from MTU's 60 series, the Selene 92 carries more than 23 000 litres of fuel giving enough range to get to reach the Marquesas from the West coast of the United States. What is catching eyes is an unusual combination of modern styling and vibes and the capabilities of an ocean cruiser. Where most trawlers are tall, square and blunt, the Selene 92 Ocean Explorer is graceful and curvaceous. The Selene 92 has four staterooms; three guest cabins and a full-beam owner's cabin, a laundry room and a crew area with two cabins and a mess area. In November 2017, the Selene 92 Explorer was listed by Southern Boating as one of the « Top Ten Long Range Cruisers ».

| FUEL: 23 000 L                      |
|-------------------------------------|
| WATER: 800 USG                      |
| INTERIOR: 4 cabins, + 2 crew cabins |
| SPEED: 10 kts                       |
|                                     |