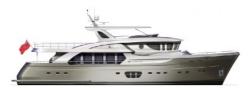

## **SELENE 92 OCEAN EXPLORER**

#### « TOP TEN LONG RANGE CRUISER » BY SOUTHERN BOATING

The Selene 92 Ocean Explorer is the result of an international collaboration of designers and architects under Howard Chen's design team leadership. Working with renowned Dutch architect Guido De Groot we have developed a contemporary long range yacht whilst capitalising on our quality construction and reputation for experience and innovation in the displacement yacht sector. A first look at the 92 shows a number of the Selene family traits with her powerful raised pilothouse, Portuguese bridge, and bulbous bow. But a contemporary twist is also apparent in the addition of the large side windows in the hull and stainless anchor pockets. She is sure to appeal to existing owners and big boat enthusiasts alike and takes the simple and proven concept of the fuel efficient and seaworthy long range yacht to a new level of luxury that is intended to compete directly with the finest European yards, but with all of the advantages of GRP. Equipped with twin 475HP engines from MTU's 60 series, the Selene 92 carries more than 23 000 litres of fuel giving enough range to get to reach the Marquesas from the West coast of the United States. What is catching eyes is an unusual combination of modern styling and vibes and the capabilities of an ocean cruiser. Where most trawlers are tall, square and blunt, the Selene 92 Ocean Explorer is graceful and curvaceous. The Selene 92 has four staterooms; three guest cabins and a full-beam owner's cabin, a laundry room and a crew area with two cabins and a mess area. In November 2017, the Selene 92 Explorer was listed by Southern Boating as one of the « Top Ten Long Range Cruisers ».