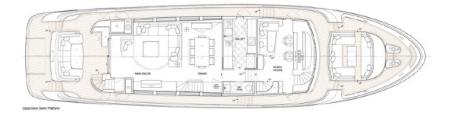

#### « TOP TEN LONG RANGE CRUISER » BY SOUTHERN BOATING

The Selene 92 Ocean Explorer is the result of an international collaboration of designers and architects under Howard Chen's design team leadership. Working with renowned Dutch architect Guido De Groot we have developed a contemporary long range yacht whilst capitalising on our quality construction and reputation for experience and innovation in the displacement yacht sector. A first look at the 92 shows a number of the Selene family traits with her powerful raised pilothouse, Portuguese bridge, and bulbous bow. But a contemporary twist is also apparent in the addition of the large side windows in the hull and stainless anchor pockets. She is sure to appeal to existing owners and big boat enthusiasts alike and takes the simple and proven concept of the fuel efficient and seaworthy long range yacht to a new level of luxury that is intended to compete directly with the finest European yards, but with all of the advantages of GRP. Equipped with twin 475HP engines from MTU's 60 series, the Selene 92 carries more than 23 000 litres of fuel giving enough range to get to reach the Marquesas from the West coast of the United States. What is catching eyes is an unusual combination of modern styling and vibes and the capabilities of an ocean cruiser. Where most trawlers are tall, square and blunt, the Selene 92 Ocean Explorer is graceful and curvaceous. The Selene 92 has four staterooms; three guest cabins and a full-beam owner's cabin, a laundry room and a crew area with two cabins and a mess area. In November 2017, the Selene 92 Explorer was listed by Southern Boating as one of the « Top Ten Long Range Cruisers ».

| FUEL: 23 000 L                      |
|-------------------------------------|
| WATER: 800 USG                      |
| INTERIOR: 4 cabins, + 2 crew cabins |
| SPEED: 10 kts                       |
|                                     |