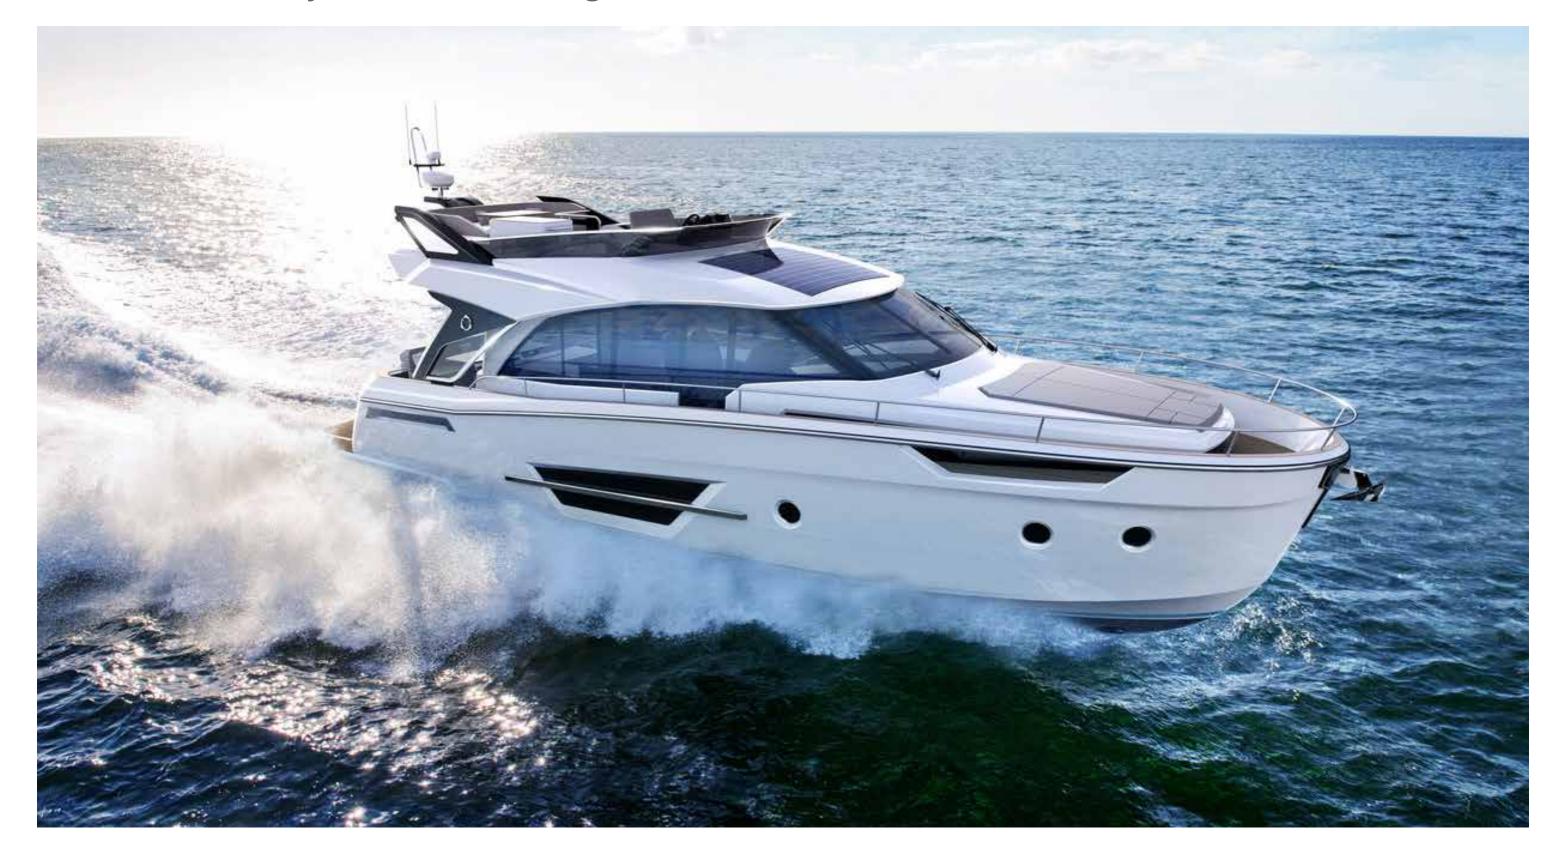

# GREENLINE | 45 FLY





# Greenline 45 Fly - Exterior Design











Caprail cut-out for visibility from VIP cabin

Bow anchor roller







#### Greenline 45 Fly - Preliminary Exterior Design and Features





#### Greenline 45 Fly - Preliminary master cabin design by Marco Casali





#### Preliminary General Arrangement Plan - Flybridge Deck





## Preliminary General Arrangement Plan - Main Deck





# Preliminary General Arrangement Plan - Lower Deck with walk in wardrobes





#### Preliminary General Arrangement Plan - Lower Deck day head access





# Preliminary General Arrangement Plan - Lower Deck with third cabin





# GREENLINE | 45 FLY

| Length overall incl. platform  | 14,43 m         | 47'04"     |
|--------------------------------|-----------------|------------|
| Hull Length                    | 12,90 m         | 42'04"     |