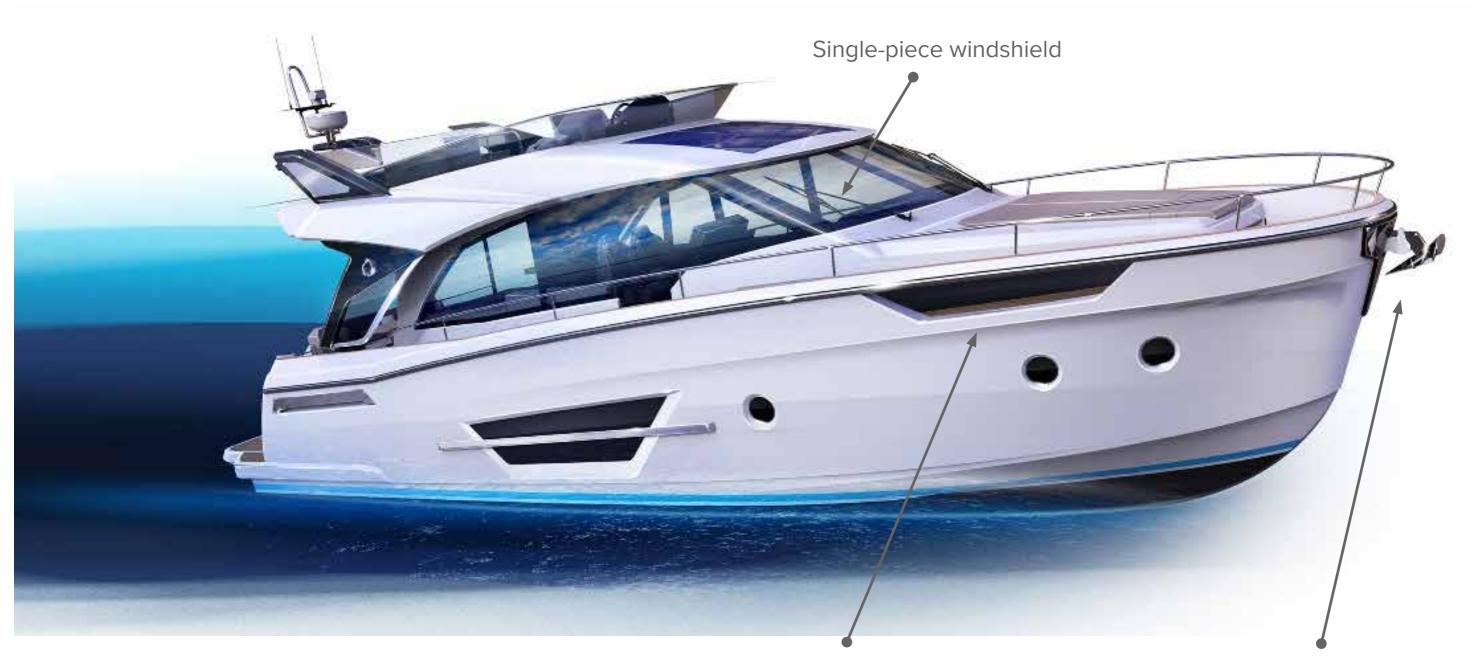

# Greenline 45 Fly - Exterior Design

Caprail cut-out for visibility from VIP cabin

Bow anchor roller