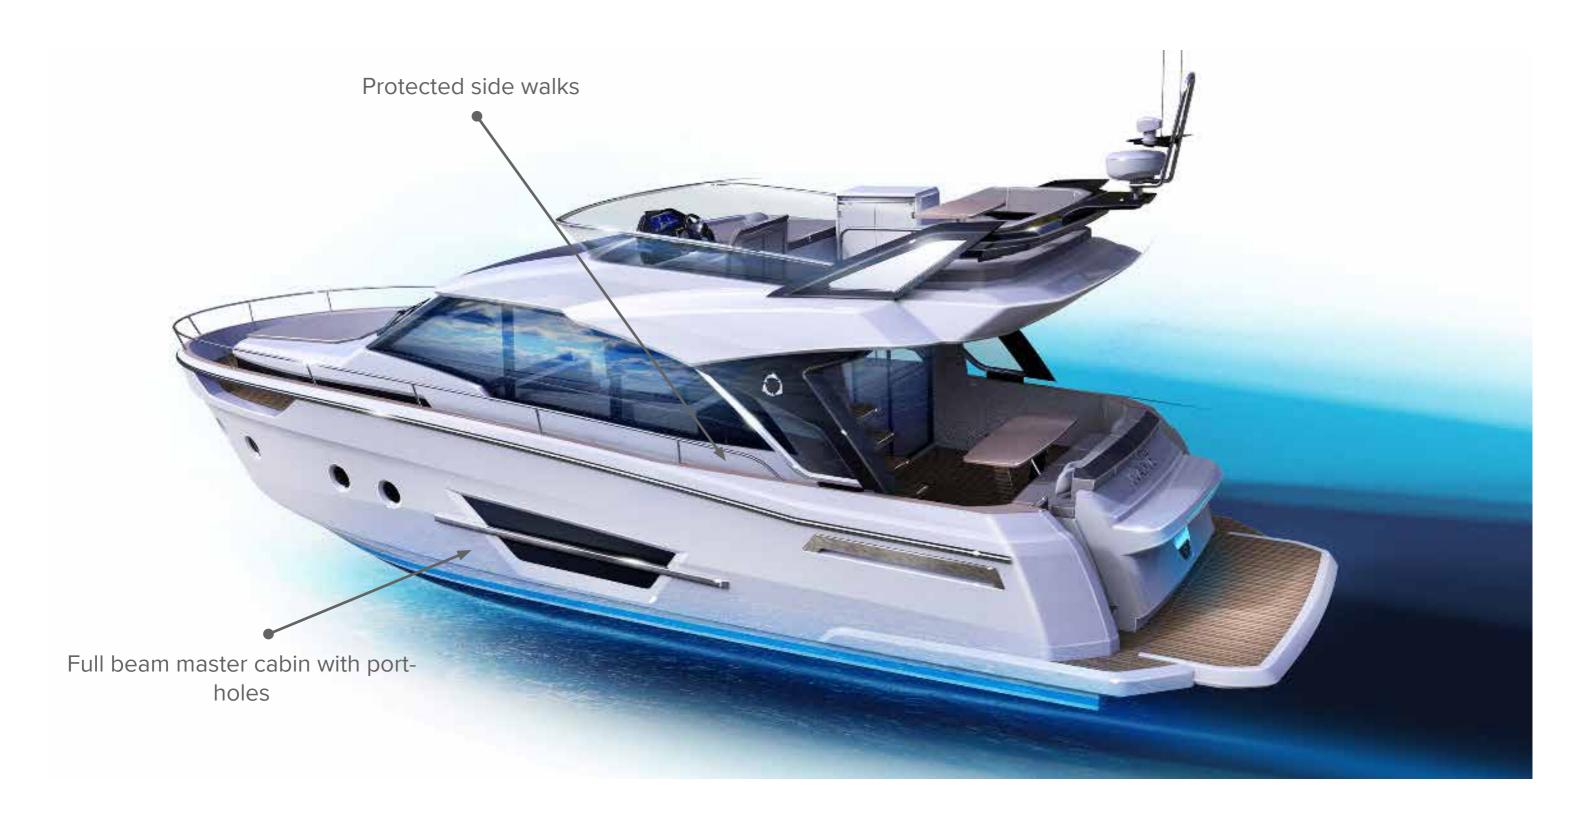

# Greenline 45 Fly - Exterior Design

Caprail cut-out for visibility from VIP cabin

Bow anchor roller

#### Greenline 45 Fly - Preliminary Exterior Design and Features