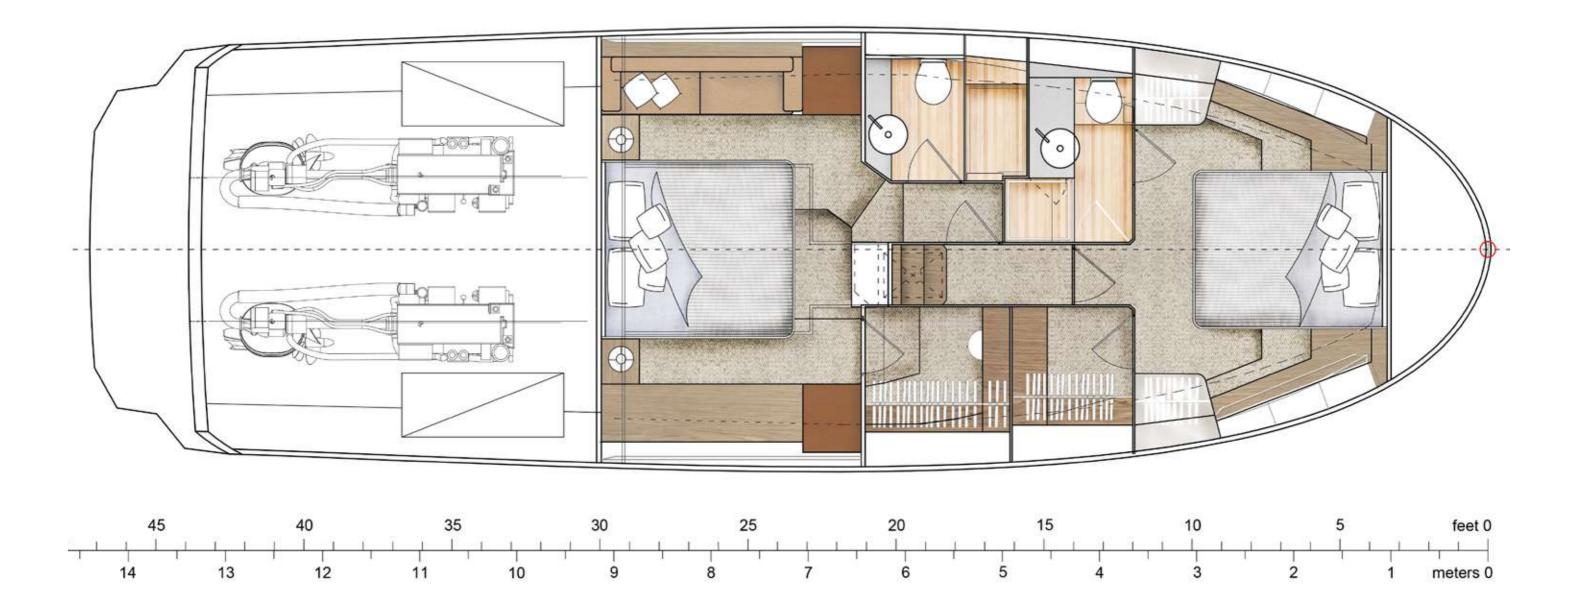

# GREENLINE | 45 FLY





# Greenline 45 Fly - Exterior Design











Caprail cut-out for visibility from VIP cabin

Bow anchor roller







#### Greenline 45 Fly - Preliminary Exterior Design and Features





#### Greenline 45 Fly - Preliminary master cabin design by Marco Casali





#### Preliminary General Arrangement Plan - Flybridge Deck





## Preliminary General Arrangement Plan - Main Deck





# Preliminary General Arrangement Plan - Lower Deck with walk in wardrobes





#### Preliminary General Arrangement Plan - Lower Deck day head access





# Preliminary General Arrangement Plan - Lower Deck with third cabin





# GREENLINE | 45 FLY

| Length overall incl. platform  | 14,43 m         | 47'04"     |
|--------------------------------|-----------------|------------|
| Hull Length                    | 12,90 m         | 42'04"     |
| Beam overall                   | 4,49 m          | 14'9'      |
| Draft empty                    | 1,15 m          | 3'9"       |
| Displacement empty             | 13.500 kg appr. | 29.760 lbs |
| Displacement Full Load         | 18.500 kg       | 40.785 lbs |
| Cabins                         | 2/3 + salon     |            |
| Max. Berths                    | 4-6 + 2 (salon) |            |
| Fuel