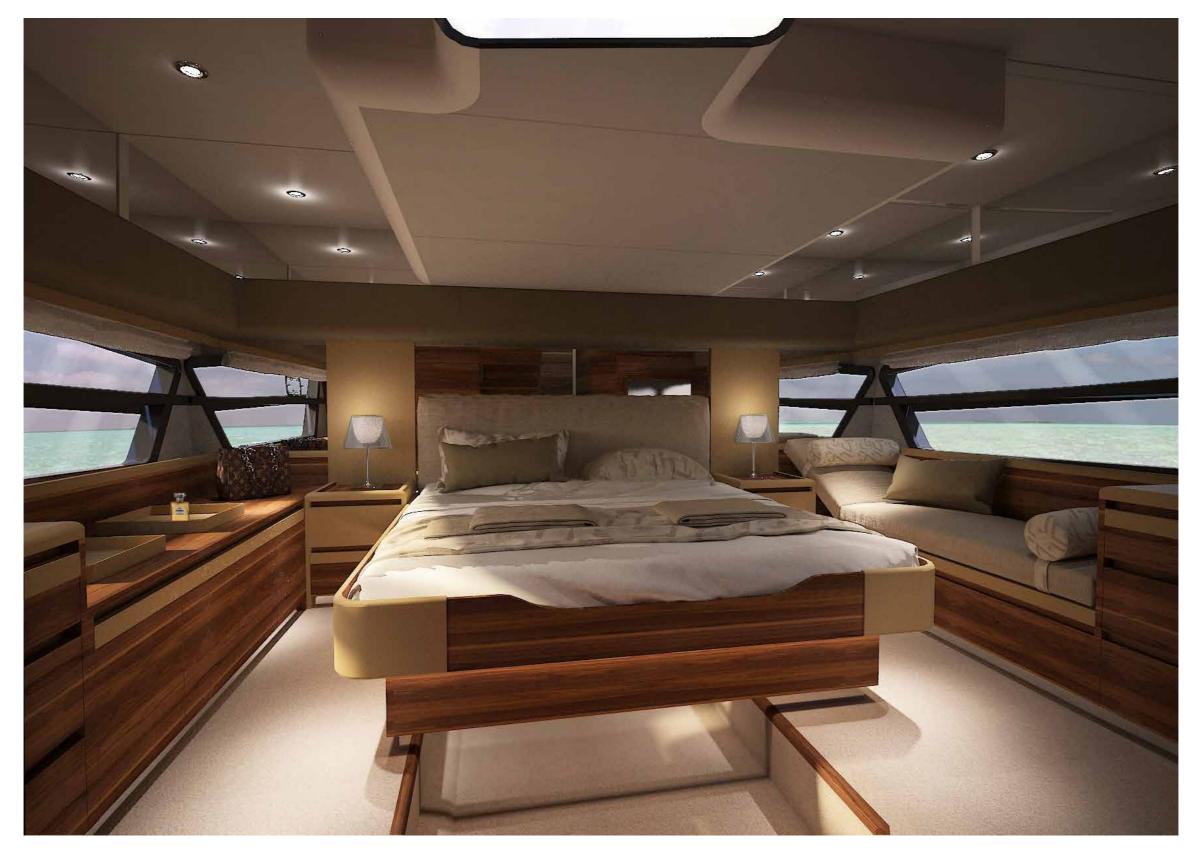

# GREENLINE | 45 FLY





# Greenline 45 Fly - Exterior Design











Caprail cut-out for visibility from VIP cabin

Bow anchor roller







#### Greenline 45 Fly - Preliminary Exterior Design and Features





#### Greenline 45 Fly - Preliminary master cabin design by Marco Casali





#### Preliminary General Arrangement Plan - Flybridge Deck





## Preliminary General Arrangement Plan - Main Deck





# Preliminary General Arrangement Plan - Lower Deck with walk in wardrobes





#### Preliminary General Arrangement Plan - Lower Deck day head access





# Preliminary General Arrangement Plan - Lower Deck with third cabin





# GREENLINE | 45 FLY

| Length overall incl. platform  | 14,43 m         | 47'04"     |
|--------------------------------|-----------------|------------|
| Hull Length                    | 12,90 m         | 42'04"     |
| Beam overall                   | 4,49 m          | 14'9'      |
| Draft empty                    | 1,15 m          | 3'9"       |
| Displacement empty             | 13.500 kg appr. | 29.760 lbs |
| Displacement Full Load