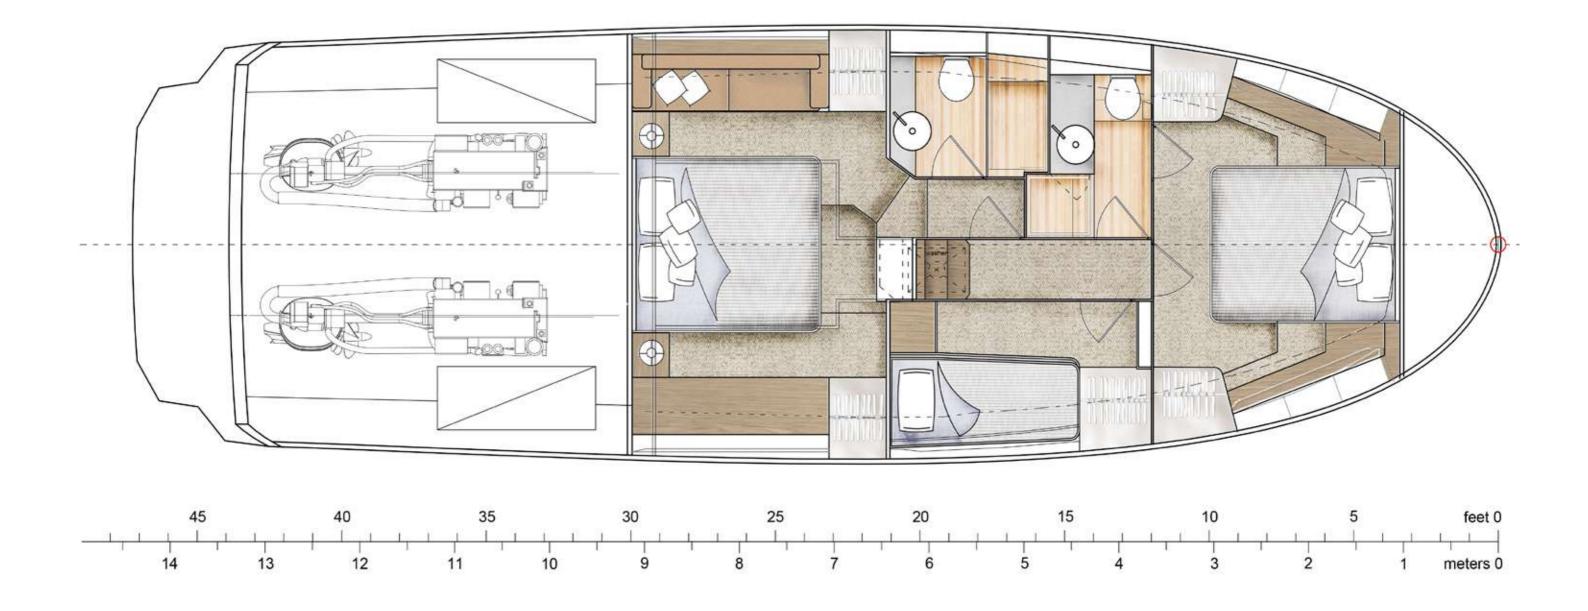

# GREENLINE | 45 FLY





# Greenline 45 Fly - Exterior Design











Caprail cut-out for visibility from VIP cabin

Bow anchor roller







#### Greenline 45 Fly - Preliminary Exterior Design and Features





#### Greenline 45 Fly - Preliminary master cabin design by Marco Casali





#### Preliminary General Arrangement Plan - Flybridge Deck





## Preliminary General Arrangement Plan - Main Deck





# Preliminary General Arrangement Plan - Lower Deck with walk in wardrobes





#### Preliminary General Arrangement Plan - Lower Deck day head access





# Preliminary General Arrangement Plan - Lower Deck with third cabin





# GREENLINE | 45 FLY

| Length overall incl. platform  | 14,43 m         | 47'04"     |
|--------------------------------|-----------------|------------|
| Hull Length                    | 12,90 m         | 42'04"     |
| Beam overall                   | 4,49 m          | 14'9'      |
| Draft empty                    | 1,15 m          | 3'9"       |
| Displacement empty             | 13.500 kg appr. | 29.760 lbs |
| Displacement Full Load         | 18.500 kg       | 40.785 lbs |
| Cabins                         | 2/3 + salon     |            |
| Max. Berths                    | 4-6 + 2 (salon) |            |
| Fuel                           | 1.500 l         | 400 gal    |
| Water                          | 660 l           | 176 gal    |
| Black Water Tank               | 2 x 80 l