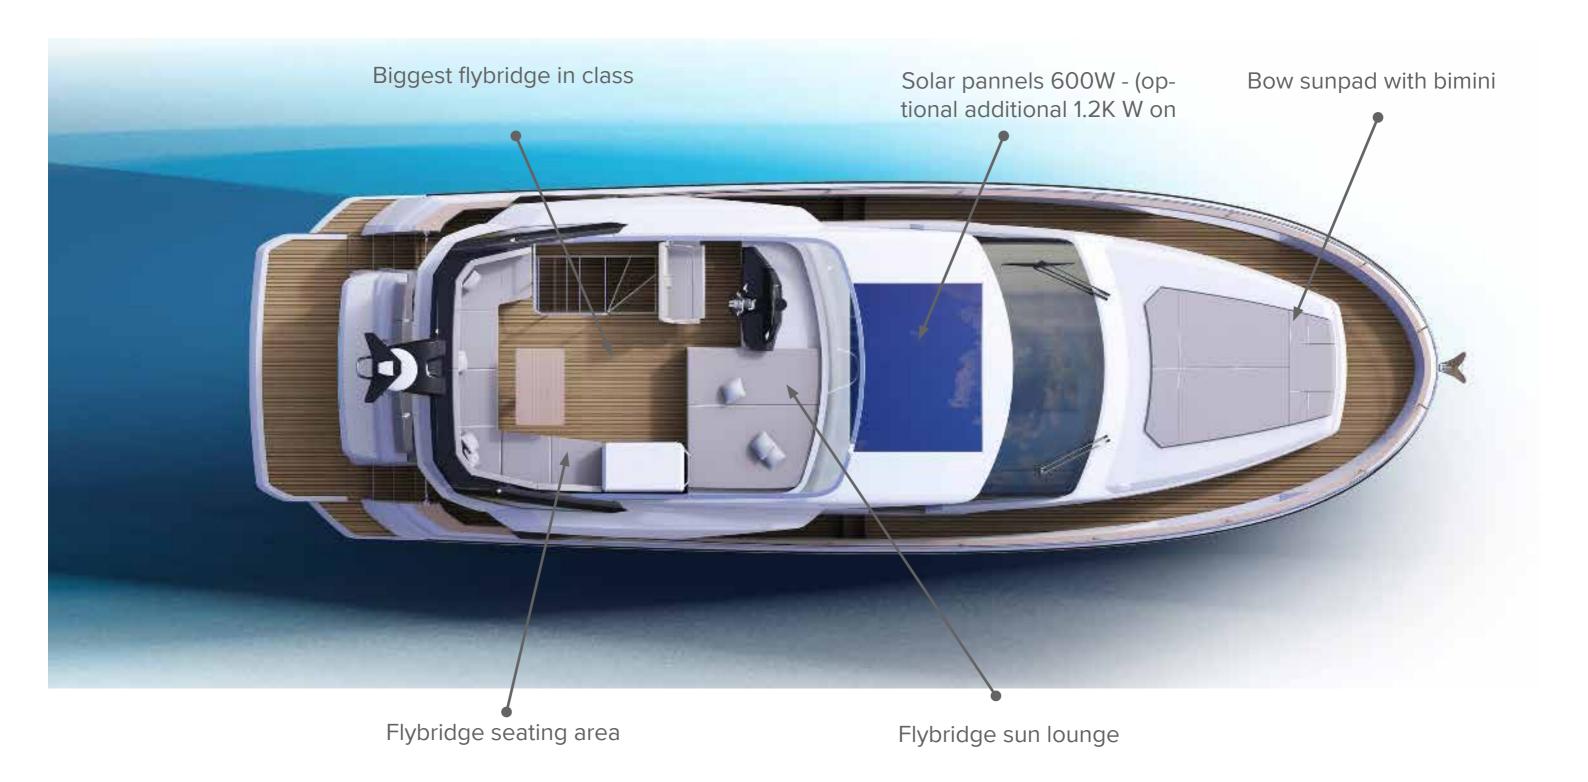

# GREENLINE | 45 FLY





# Greenline 45 Fly - Exterior Design











Caprail cut-out for visibility from VIP cabin

Bow anchor roller







#### Greenline 45 Fly - Preliminary Exterior Design and Features





#### Greenline 45 Fly - Preliminary master cabin design by Marco Casali





#### Preliminary General Arrangement Plan - Flybridge Deck





## Preliminary General Arrangement Plan - Main Deck





# Preliminary General Arrangement Plan - Lower Deck with walk in wardrobes





#### Preliminary General Arrangement Plan - Lower Deck day head access





# Preliminary General Arrangement Plan - Lower Deck with third cabin





# GREENLINE | 45 FLY

| Length overall incl. platform  | 14,43 m         | 47'04"     |
|--------------------------------|-----------------|------------|
| Hull Length                    | 12,90 m         | 42'04"     |
| Beam overall                   | 4,49 m          | 14'9'      |
| Draft empty                    | 1,15 m          | 3'9"       |
| Displacement e