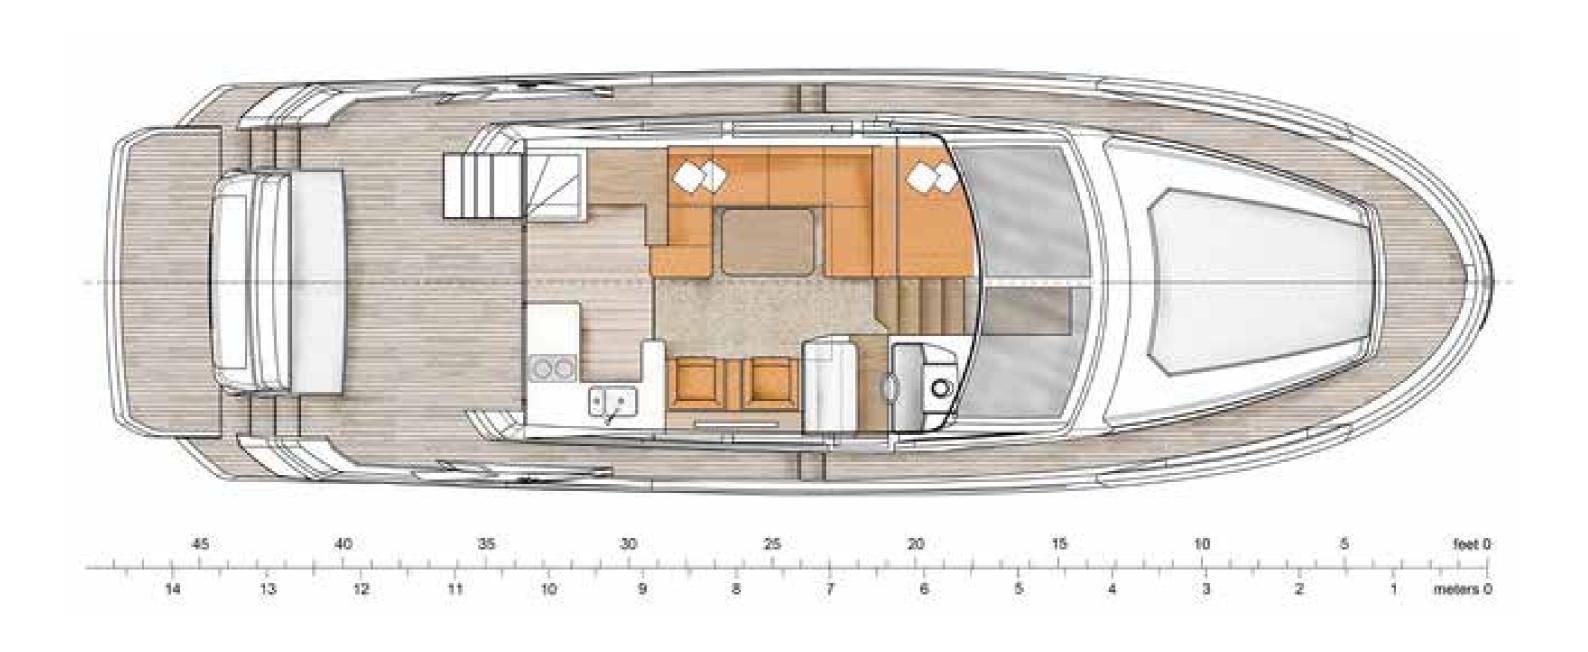

# GREENLINE | 45 FLY





# Greenline 45 Fly - Exterior Design











Caprail cut-out for visibility from VIP cabin

Bow anchor roller







#### Greenline 45 Fly - Preliminary Exterior Design and Features





#### Greenline 45 Fly - Preliminary master cabin design by Marco Casali





#### Preliminary General Arrangement Plan - Flybridge Deck





## Preliminary General Arrangement Plan - Main Deck





# Preliminary General Arrangement Plan - Lower Deck with walk in wardrobes





#### Preliminary General Arrangement Plan - Lower Deck day head access





# Preliminary General Arrangement Plan - Lower Deck with third cabin





# GREENLINE | 45 FLY

| Length overall incl. platform  | 14,43 m         | 47'04"     |
|--------------------------------|-----------------|------------|
| Hull Length                    | 12,90 m         | 42'04"     |
| Beam overall                   | 4,49 m          | 14'9'      |
| Draft empty                    | 1,15 m          | 3'9"       |
| Displacement empty             | 13.500 kg appr. | 29.760 lbs |
| Displacement Full Load         | 18.500 kg       | 40.785 lbs |
| Cabins                         | 2/3 + salon     |            |
| Max. Berths