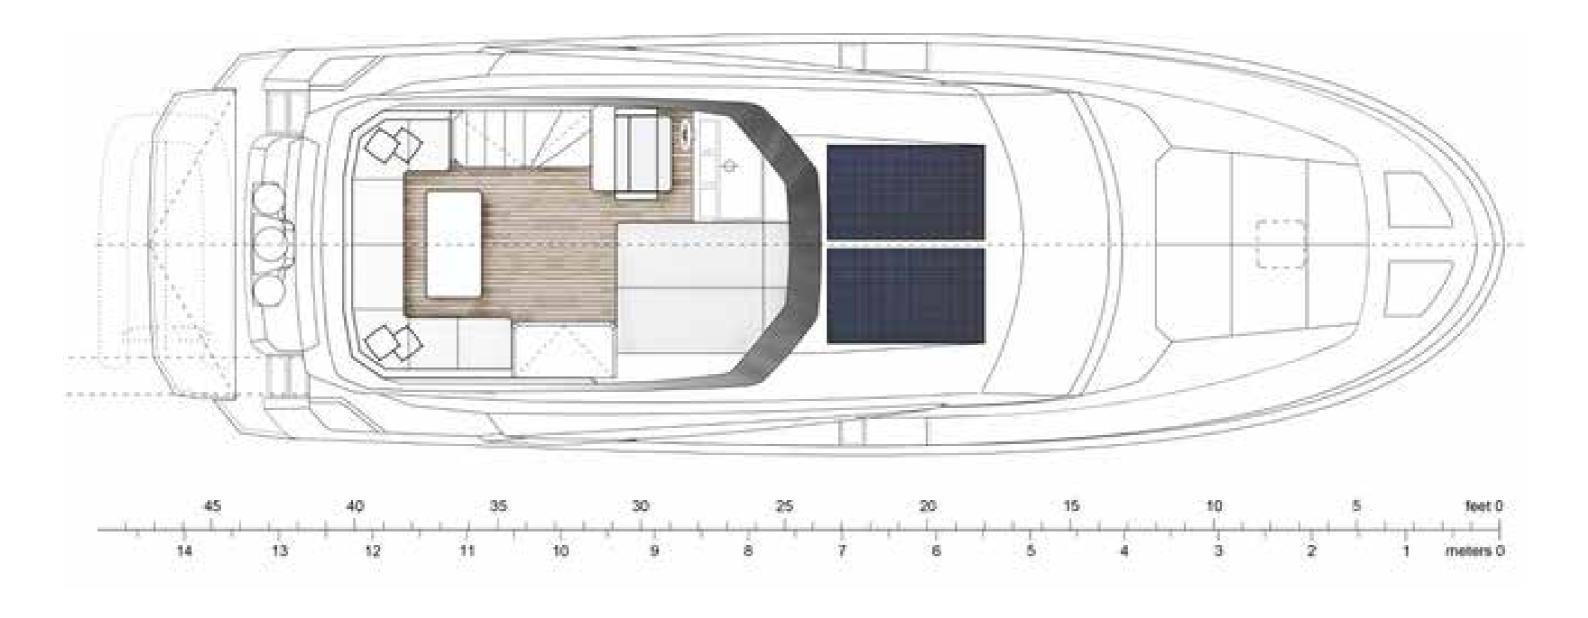

# GREENLINE | 45 FLY





# Greenline 45 Fly - Exterior Design











Caprail cut-out for visibility from VIP cabin

Bow anchor roller







#### Greenline 45 Fly - Preliminary Exterior Design and Features





#### Greenline 45 Fly - Preliminary master cabin design by Marco Casali





#### Preliminary General Arrangement Plan - Flybridge Deck





## Preliminary General Arrangement Plan - Main Deck





# Preliminary General Arrangement Plan - Lower Deck with walk in wardrobes





#### Preliminary General Arrangement Plan - Lower Deck day head access





# Preliminary General Arrangement Plan - Lower Deck with third cabin





# GREENLINE | 45 FLY

| Length overall incl. platform  | 14,43 m         | 47'04"     |
|--------------------------------|-----------------|------------|
| Hull Length                    | 12,90 m         | 42'04"     |
| Beam overall                   | 4,49 m          | 14'9'      |
| Draft empty                    | 1,15 m          | 3'9"       |
| Displacement empty             | 13.500 kg appr. | 29.760 lbs |
| Displacement Full Load         | 18.500 kg       | 40.785 lbs |
| Cabins