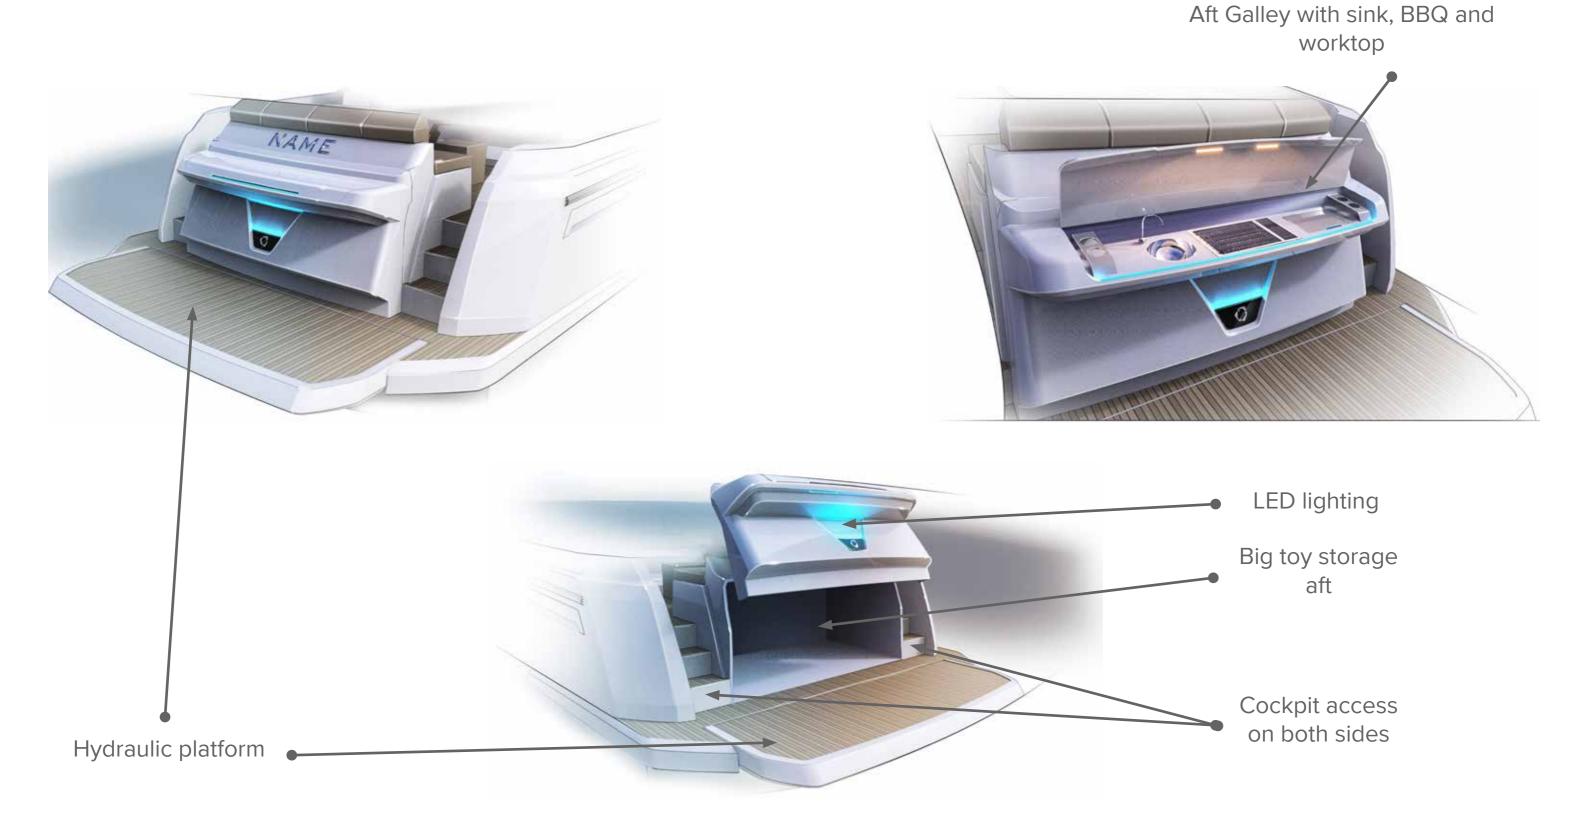

# GREENLINE | 45 FLY





# Greenline 45 Fly - Exterior Design











Caprail cut-out for visibility from VIP cabin

Bow anchor roller







#### Greenline 45 Fly - Preliminary Exterior Design and Features





#### Greenline 45 Fly - Preliminary master cabin design by Marco Casali





#### Preliminary General Arrangement Plan - Flybridge Deck





## Preliminary General Arrangement Plan - Main Deck





# Preliminary General Arrangement Plan - Lower Deck with walk in wardrobes





#### Preliminary General Arrangement Plan - Lower Deck day head access





# Preliminary General Arrangement Plan - Lower Deck with third cabin





# GREENLINE | 45 FLY

| Length overall incl. platform  | 14,43 m         | 47'04"     |
|--------------------------------|-----------------|------------|
| Hull Length                    | 12,90 m         | 42'04"     |
| Beam overall                   | 4,49 m          | 14'9'      |
| Draft empt